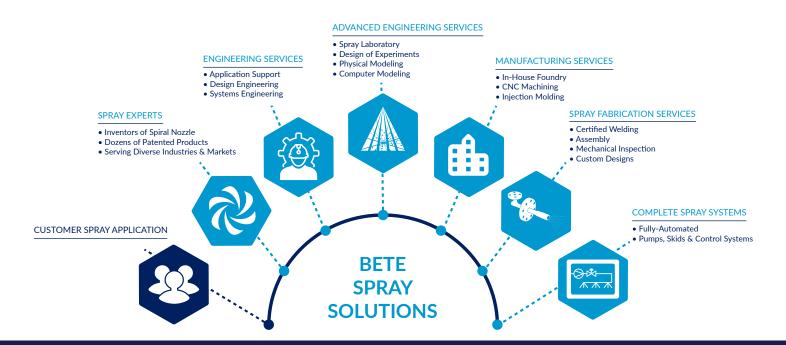

#### OPTIMIZE YOUR SPRAY PERFORMANCE WITH BETE SPRAY TECHNOLOGY

Leveraging over 70 years of experience with industrial nozzle design, advanced engineering, and manufacturing resources, BETE has grown far beyond spray nozzles. We offer a one-stop shop for custom-engineered spray systems and fabrication solutions.

BETE's deep understanding of spray nozzle and fluid system performance allows us to tailor and design a system to meet your specific operational needs and requirements. If you want to optimize an existing spray system, we can evaluate your system and recommend changes to improve the performance and reliability.

BETE designs and fabricates spray headers, spargers, spray lances, injectors, and quills. Our engineers start by incorporating your project specifications to ensure we meet your design requirements, including any referenced industry codes, to deliver a fully compliant fabrication.